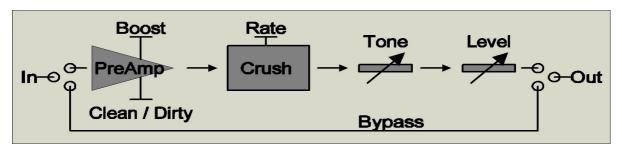

## **BugBrand BabyBugCrusher9v Desktop & Stomp versions**

BabyBugCrusher = compact sample-rate reducer pedal.

- **Preamp** provides boost for the input. Clean or overdrive via switch
- **Rate** sets the sample-rate reduction from low-gnarl to hi-fizzle
- **Tone** treble boost/cut circuitry
- **Level** output volume adjustment
- **Bypass** true bypass footswitch (stomp version) / toggle-switch (desktop version)