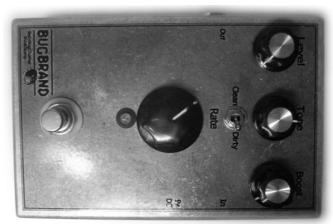

## **BugBrand BabyBugCrusher9v Desktop & Stomp versions**

BabyBugCrusher = compact sample-rate reducer pedal.

- **Preamp** provides boost for the input. Clean or overdrive via switch
- **Rate** sets the sample-rate reduction from low-gnarl to hi-fizzle
- **Tone** treble boost/cut circuitry
- **Level** output volume adjustment
- **Bypass** true bypass footswitch (stomp version) / toggle-switch (desktop version)