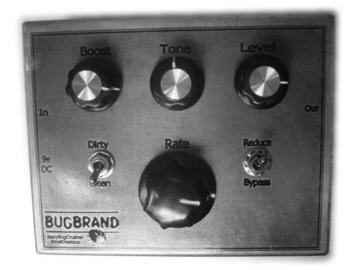

## **BugBrand BabyBugCrusher9v Desktop & Stomp versions**

BabyBugCrusher = compact sample-rate reducer pedal.

- **Preamp** provides boost for the input. Clean or overdrive via switch
- **Rate** sets the sample-rate reduction from low-gnarl to hi-fizzle
- **Tone** treble boost/cut circuitry
- **Level** output volume adjustment
- **Bypass** true bypass footswitch (stomp version) / toggle-switch (desktop version)